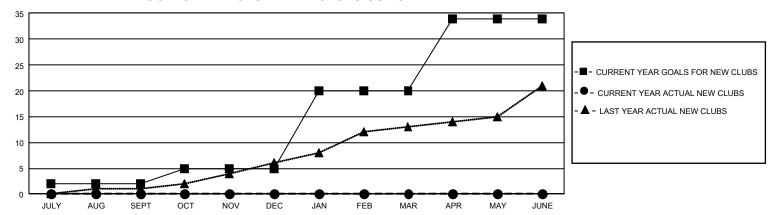

## GOALS AND ACTUAL NEW CLUBS CUMULATIVE

| DROPPED CLUBS: 27 |     | 302 CLUBS OF 1,553 ADDED 1<br>OR MORE NEW MEMBERS | GENDER DISTRIBUTION                 |                 |  |
|-------------------|-----|---------------------------------------------------|-------------------------------------|-----------------|--|
|                   |     |                                                   | MALE                                | 24,175 (74.72%) |  |
|                   |     |                                                   | FEMALE                              | 8,178 (25.28%)  |  |
| DROPPED MEMBERS   |     |                                                   | NON BINARY                          | 0 (0.00%)       |  |
| DECEASED          | 111 |                                                   | PREFER NOT TO ANSWER                | 0 (0.00%)       |  |
| CLUB CANCELLED    | 13  |                                                   | TOTAL FAMILY UNIT MEMBERS 1,43      |                 |  |
| OTHER             | 767 | CLICK HERE FOR                                    |                                     |                 |  |
| TOTAL             | 891 | CUMULATIVE MEMBERSHIP  DATA                       | FAMILY MEMBERS PAYING HALF DUES 730 |                 |  |