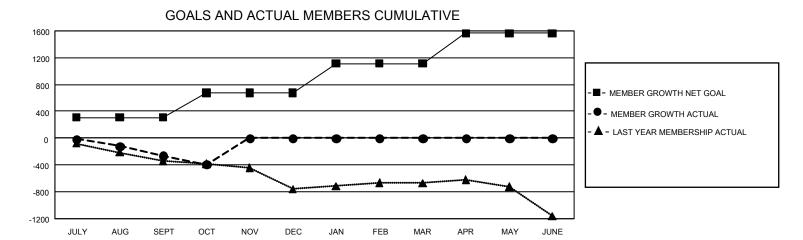

## GMT Constitutional Area 4, Group E

REPORT DOES NOT INCLUDE CLUBS IN UNDISTRICTED AREAS.

| Clubs                 |               |           |               | Members               |                          |                         |                                              |
|-----------------------|---------------|-----------|---------------|-----------------------|--------------------------|-------------------------|----------------------------------------------|
| RESULTS FOR 2022-2023 |               |           |               | RESULTS FOR 2022-2023 |                          |                         |                                              |
| QUARTER               | NEW CLUB GOAL | NEW CLUBS | DROPPED CLUBS | QUARTER ME            | EMBER GROWTH NET<br>GOAL | MEMBER GROWTH<br>ACTUAL | DROPPED MEMBERS ACTUAL (including transfers) |
| JULY/AUG/SEPT         | 6             | 0         | 26            | JULY/AUG/SEPT         | г 309                    | 440                     | 602                                          |
| OCT/NOV/DEC           | 9             | 0         | 1             | OCT/NOV/DEC           | 367                      | 222                     | 289                                          |
| JAN/FEB/MAR           | 45            | 0         | 0             | JAN/FEB/MAR           | 437                      | 0                       | 0                                            |
| APR/MAY/JUNE          | 42            | 0         | 0             | APR/MAY/JUNE          | 450                      | 0                       | 0                                            |